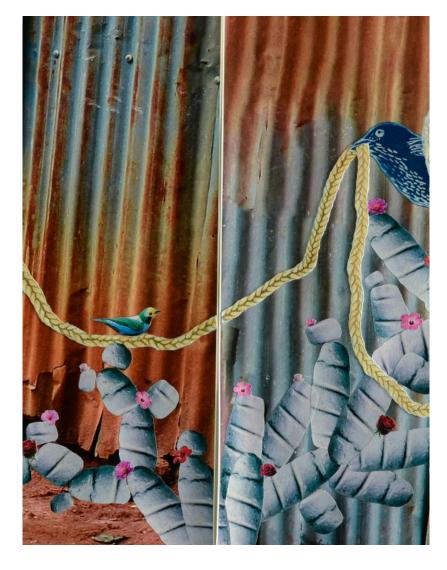

## Works

The old zinc shed at the backyard – Owa series, 2021 (Diptych, Framed)

Faced flowers near the red gate – Owa series, 2021 (Framed)

Sitting on the flowers by the gate 2 – Owa series, 2021 (Framed)