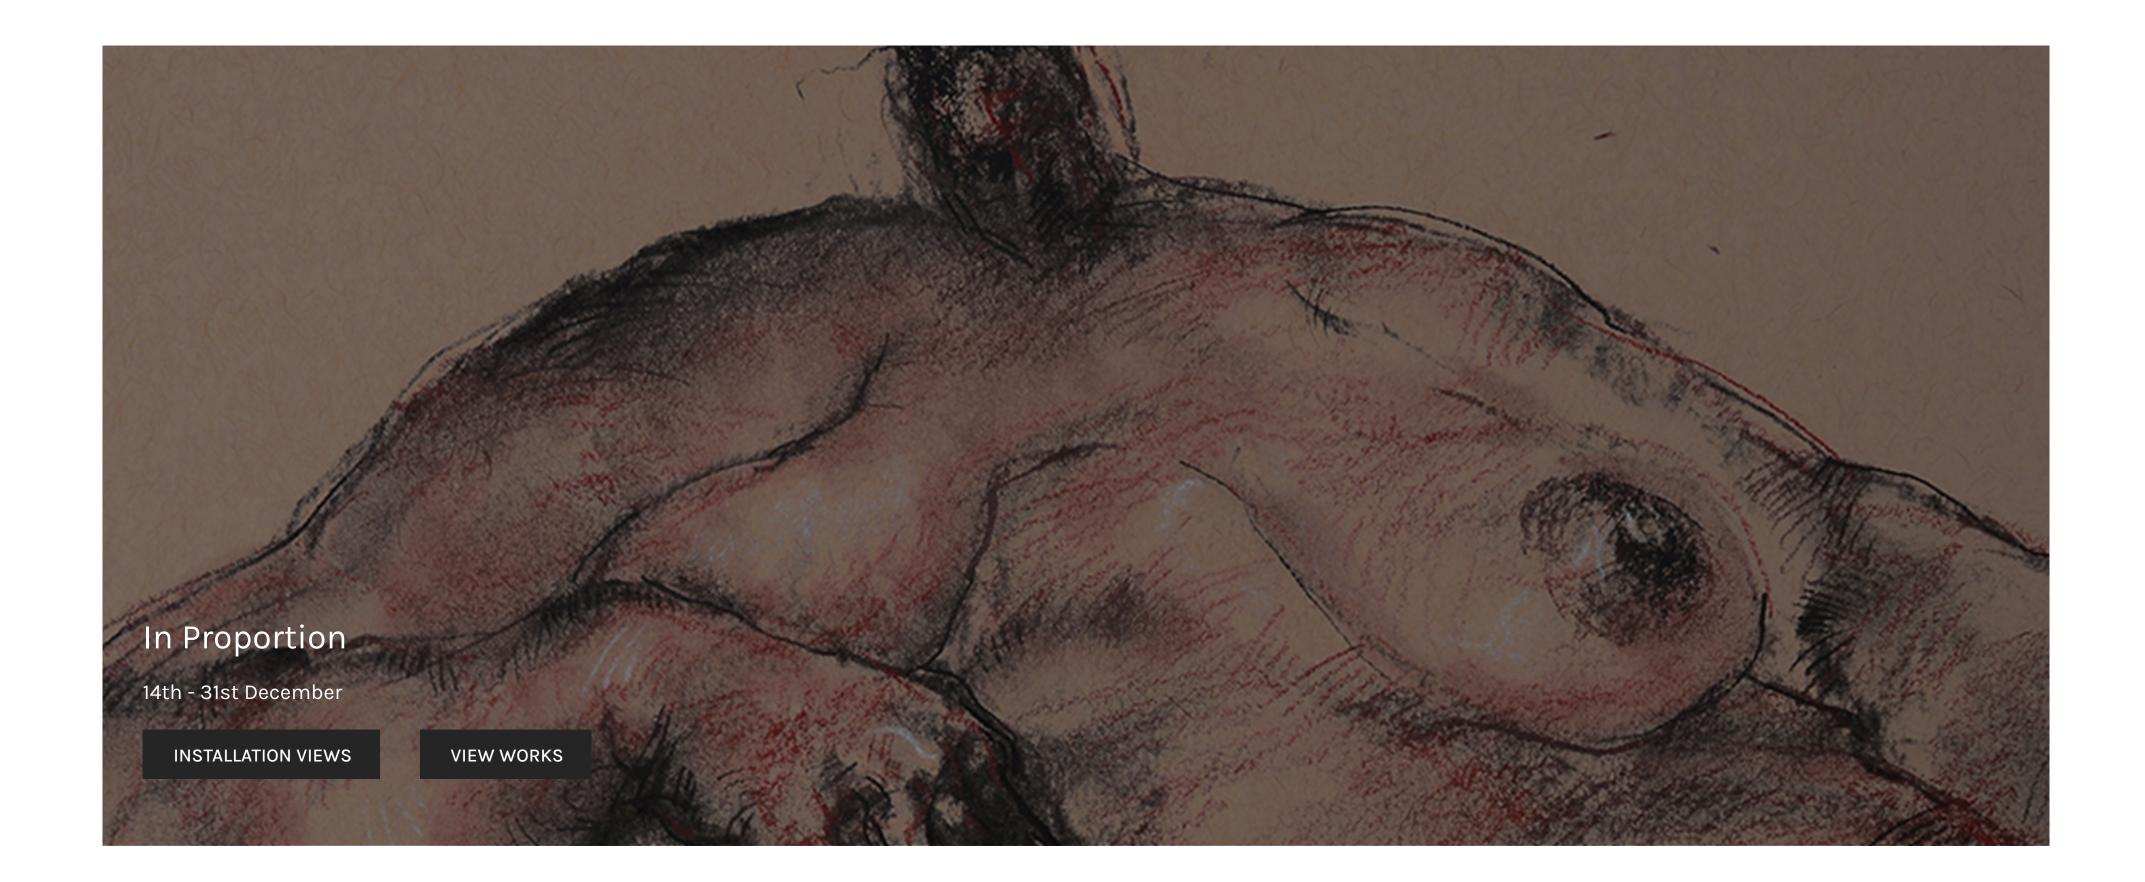

## Overview

In Proportion presents a unique body of miniature works by each artist, where advanced creative styles & techniques are explored and beautifully executed. The viewer is invited to experience all five artists simultaneously, from Isaac Emokpae's solid bronze sculptures, to Alimi's exploratory mixed media technique combining photography, illusion, painting and craft while applying acrylic paint directly onto glass; Uthman Wahaab's single work installation of 17 miniature pieces; Lakin Ogunbawo's poetic and alluring lens of the 'real' female body; and Taiye Idahor's other worldly collages that allow us to observe a new dimension of everyday life.

In short, this exhibition sheds light on the realties of our social, environmental and economic issues nationally and globally.

Artists: Alimi Adewale | Isaac Emokpae | Lakin Ogunbanwo | Taiye Idahor | Uthman Wahaab