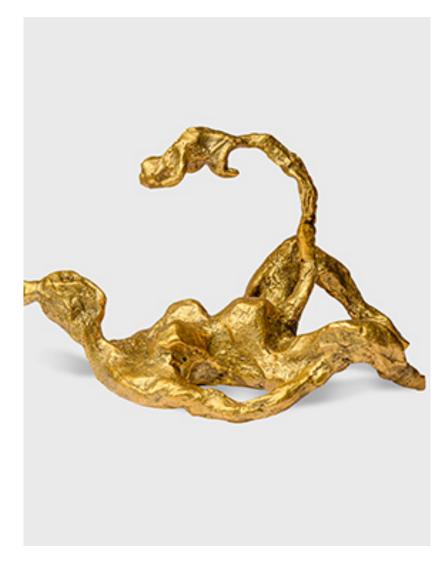

## Overview

In Proportion presents a unique body of miniature works by each artist, where advanced creative styles & techniques are explored and beautifully executed. The viewer is invited to experience all five artists simultaneously, from Isaac Emokpae's solid bronze sculptures, to Alimi's exploratory mixed media technique combining photography, illusion, painting and craft while applying acrylic paint directly onto glass; Uthman Wahaab's single work installation of 17 miniature pieces; Lakin Ogunbawo's poetic and alluring lens of the 'real' female body; and Taiye Idahor's other worldly collages that allow us to observe a new dimension of everyday life.